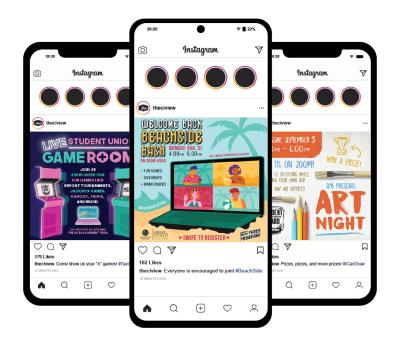

# Social Media

The CI View has thousands of actively engaged subscribers across Facebook, Instagram and Twitter. Sponsored social media posts are the perfect and affordable way to get your advertisement across to a large range of viewers. This option allows you to advertise to over 1,000 followers on Instagram, over 650 followers on Facebook, and more than 300 followers on Twitter! It should be noted that the ads are archived after the set paid days of the campaign end.