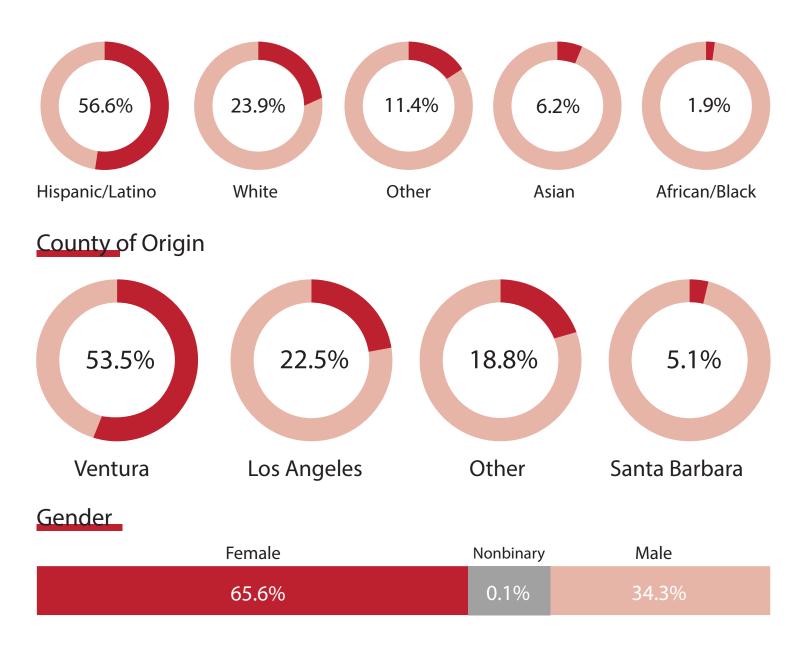

### 5,987 Enrolled Students

Data pulled from Spring 2022 data on CI Enrollment Dashboard