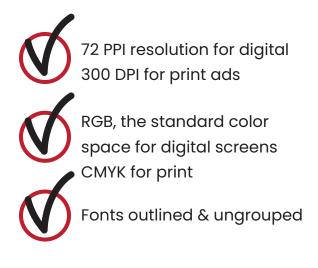

### Formats We Accept:

Adobe PDF (.pdf)

Adobe Illustrator (.ai) & SVG (.svg)

High resolution imagery, such as PNG (.png), TIFF (.tif) & JPEG (.jpg) Format Settings:

Formats We Do Not Accept:

CorelDRAW (.cdr)