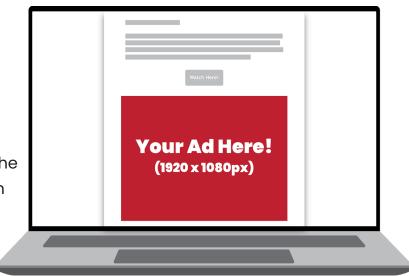

## Large Box Ad: \$50/week

1920 x 1080 **pixels** or 16" x 9" **inches** 

Found underneath the final article, it's the last visual readers see and offers the largest ad space currently allowable in The CI View Weekly.