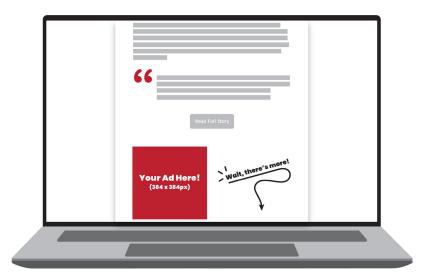

## Square Ad: \$35/week

384 x 384 **pixels** or 4" x 4" **inches** 

This ad is located underneath the lead article, granting the ad space great visibility at an affordable price. We take up to four square ads a week.