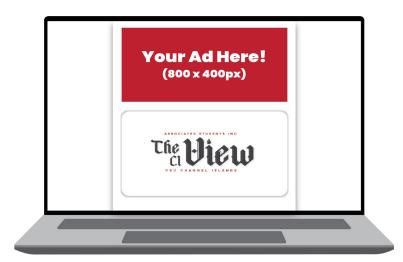

800 x 400 **pixels** 

<u>or</u> 8″ x 4″ **inches** 

The first thing readers see when they open the newsletter, the top banner ad space is the best option for making an immediate impression and offers the most visibility.